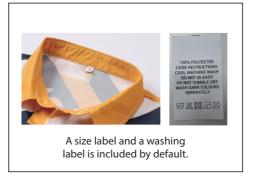

Product: PCC605

Product Size: Free size Adult : 1/2 chest width: 80cm

Body length: 110cm

Decoration Options: Full colour print

Shown at 10% actual size

| label type  | √ if required<br>(customized brand label will cause additional<br>cost, our product included standard size label<br>and wash label defautly) |                                                                                                  |
|-------------|----------------------------------------------------------------------------------------------------------------------------------------------|--------------------------------------------------------------------------------------------------|
| brand label |                                                                                                                                              | O country                                                                                        |
| size label  |                                                                                                                                              | 10                                                                                               |
| wash label  |                                                                                                                                              | 100% PQLYESTER CASE RISTRUCTIONS COOL MACHINE WASH OD NOT THEMEL BOY WASH BABRICOLOURS SEMMATELY |