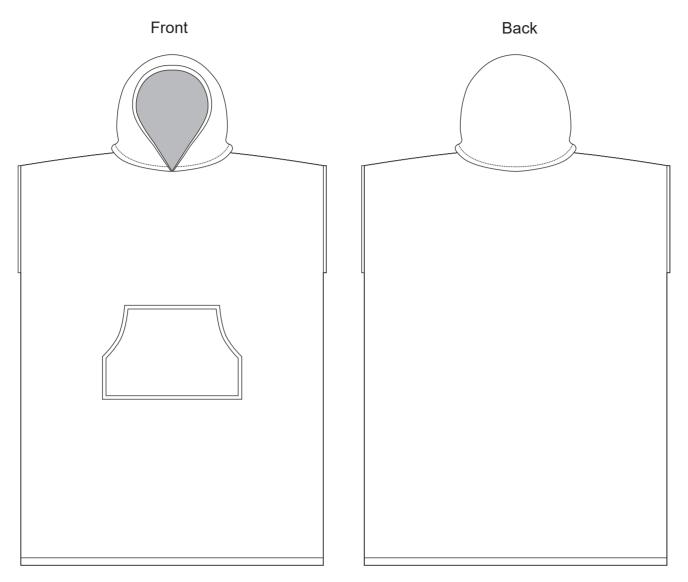

Product: PCC605

Product Size: Free size Adult : 1/2 chest width: 80cm

Body length: 110cm

Decoration Options: Full colour print

Shown at 10% actual size

| label type  | √ if required<br>(customized brand label will cause additional<br>cost, our product included standard size label<br>and wash label defautly) |                                                                                                  |
|-------------|----------------------------------------------------------------------------------------------------------------------------------------------|--------------------------------------------------------------------------------------------------|
| brand label |                                                                                                                                              | O country                                                                                        |
| size label  |                                                                                                                                              | 10                                                                                               |
| wash label  |                                                                                                                                              | 100% PQLYESTER CASE RISTRUCTIONS COOL MACHINE WASH OD NOT THEMEL BOY WASH BABRICOLOURS SEMMATELY |