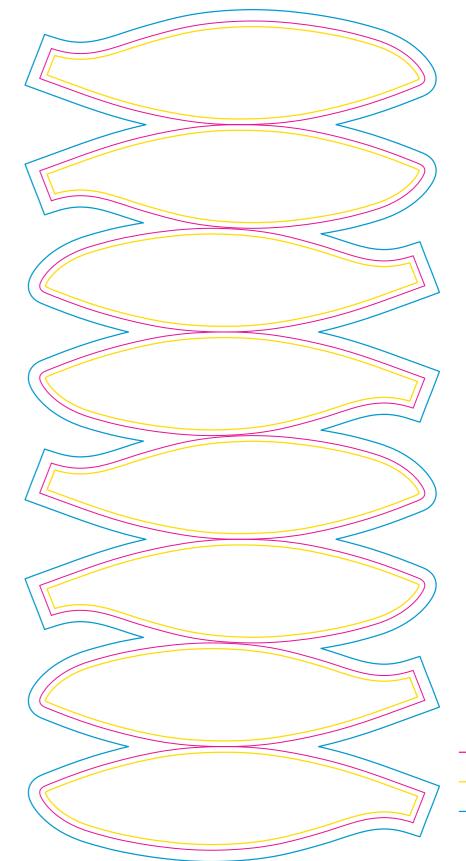

## **Custom colour**

Print size: 339.4mm(w) x 731.1mm(h) Shown at 30% actual size Knife line
Safe print area
Bleed line