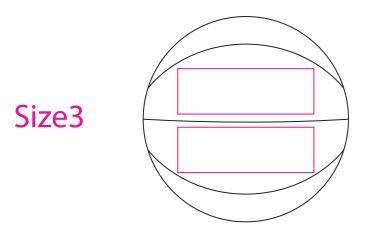

| Product:            | PCH889                                                |
|---------------------|-------------------------------------------------------|
| Product Size:       | size 3 - dia 18±0.5cm (mini,1-3 years old)            |
|                     | size 4 - dia 20±0.5cm (children's game,3-6 years old) |
|                     | size 5 - dia 21.5±0.5cm (youth's game)                |
|                     | size 6 - dia 22±0.5cm (standard women's game)         |
|                     | size 7 - dia 24±0.5cm (standard men's game)           |
| Decoration Options: | Screen Print                                          |

## Screen Print

Size4

Screen Print size: 120mm(w) x 40mm(h)

Screen Print size: 130mm(w) x 40mm(h)

Screen Print size: 140mm(w) x 40mm(h) Shown at 30% actual size Size6

Screen Print size: 150mm(w) x 40mm(h)

Screen Print size: 160mm(w) x 50mm(h)