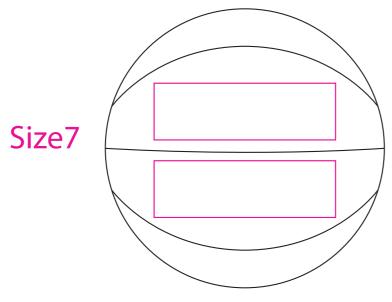

|
|---------------------|-------------------------------------------------------|
| Product Size:       | size 3 - dia 18±0.5cm (mini,1-3 years old)            |
|                     | size 4 - dia 20±0.5cm (children's game,3-6 years old) |
|                     | size 5 - dia 21.5±0.5cm (youth's game)                |
|                     | size 6 - dia 22±0.5cm (standard women's game)         |
|                     | size 7 - dia 24±0.5cm (standard men's game)           |
| Decoration Options: | Screen Print                                          |

## Screen Print

Size4



Screen Print size: 120mm(w) x 40mm(h)



Screen Print size: 130mm(w) x 40mm(h)



Screen Print size: 140mm(w) x 40mm(h) Shown at 30% actual size Size6

Screen Print size: 150mm(w) x 40mm(h)



Screen Print size: 160mm(w) x 50mm(h)

## Size7 Screen Print



Screen Print size: 160mm(w) x 50mm(h)

## **Custom colour**



Print size: 339.4mm(w) x 731.1mm(h) Shown at 30% actual size Knife line
Safe print area
Bleed line