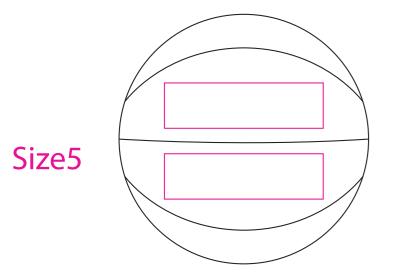

| Product:            | PCH889                                                |
|---------------------|-------------------------------------------------------|
| Product Size:       | size 3 - dia 18±0.5cm (mini,1-3 years old)            |
|                     | size 4 - dia 20±0.5cm (children's game,3-6 years old) |
|                     | size 5 - dia 21.5±0.5cm (youth's game)                |
|                     | size 6 - dia 22±0.5cm (standard women's game)         |
|                     | size 7 - dia 24±0.5cm (standard men's game)           |
| Decoration Options: | Screen Print                                          |

## Screen Print

Size4

Screen Print size: 120mm(w) x 40mm(h)

Screen Print size: 130mm(w) x 40mm(h)

Screen Print size: 140mm(w) x 40mm(h) Shown at 30% actual size Size6

Screen Print size: 150mm(w) x 40mm(h)

Screen Print size: 160mm(w) x 50mm(h)