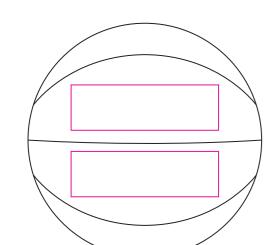

## Screen Print

Size4

Screen Print size: 120mm(w) x 40mm(h)

Screen Print size: 130mm(w) x 40mm(h)

Screen Print size: 140mm(w) x 40mm(h) Shown at 30% actual size Size6

Screen Print size: 150mm(w) x 40mm(h)

Screen Print size: 160mm(w) x 50mm(h)