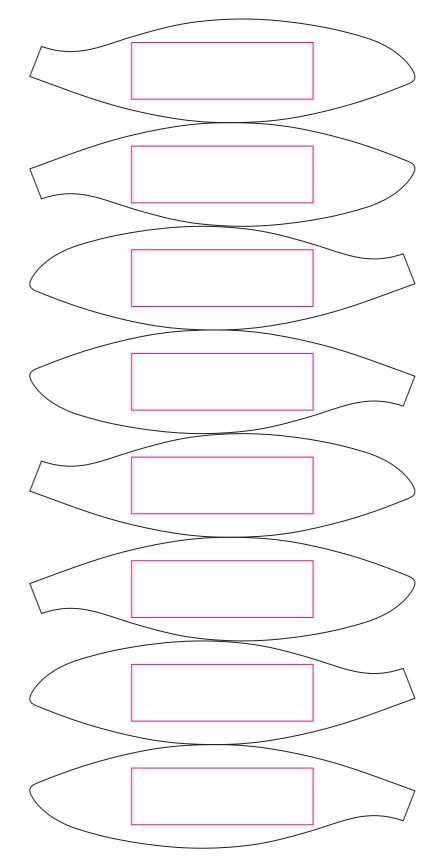

## Screen Print

Size4

Screen Print size: 120mm(w) x 40mm(h)

Screen Print size: 130mm(w) x 40mm(h)

Screen Print size: 140mm(w) x 40mm(h) Shown at 30% actual size Size6

Screen Print size: 150mm(w) x 40mm(h)

Screen Print size: 160mm(w) x 50mm(h)

## Size7 Screen Print

Screen Print size: 160mm(w) x 50mm(h)