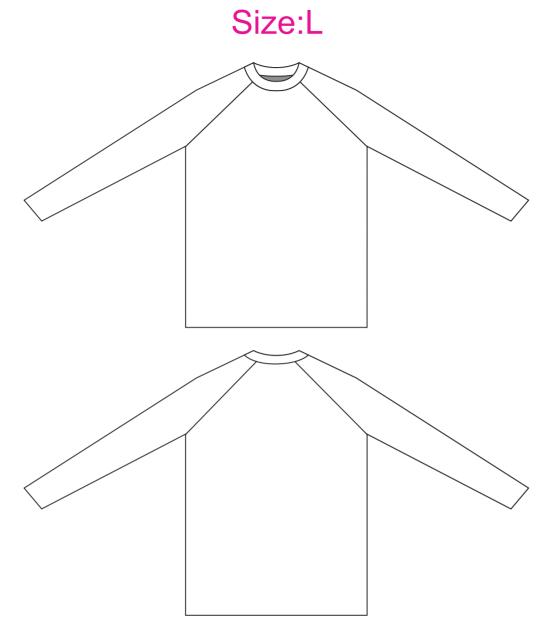

Product: PCC762

Product Size:

## **Decoration Options:**

Shown at 10% actual size