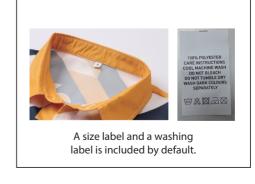

| label type  | √ if required<br>(customized brand label will cause additional<br>cost, our product included standard size label<br>and wash label defautly) |                                                                  |
|-------------|----------------------------------------------------------------------------------------------------------------------------------------------|------------------------------------------------------------------|
| brand label |                                                                                                                                              | <b>⊙</b> cattern                                                 |
| size label  |                                                                                                                                              | 0                                                                |
| wash label  |                                                                                                                                              | 100% POLYESTER CARE INSTRUCTIONS COOL MACHINE WASH DO NOT BLEICH |