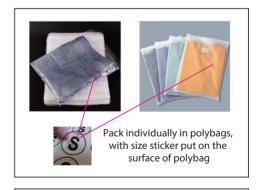

----------------------------------------------------|------------------------------------------------------------------|
| brand label |                                                                                                                                              | <b>⊙</b> cattern                                                 |
| size label  |                                                                                                                                              | 0                                                                |
| wash label  |                                                                                                                                              | 100% POLYESTER CARE INSTRUCTIONS COOL MACHINE WASH DO NOT BLEICH |