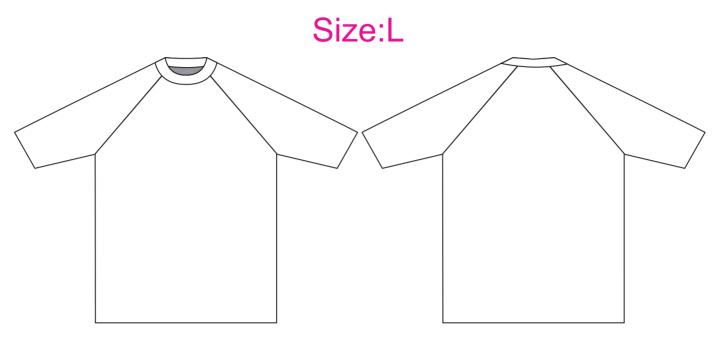

Product: PCC761 Product Size:

## **Decoration Options:**

Shown at 10% actual size