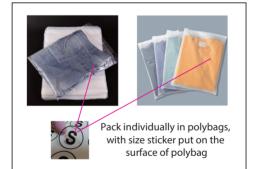

| label type  | √if required<br>(customized brand label will cause additional<br>cost, our product included standard size label<br>and wash label defautly) |                                                                                                                     |
|-------------|---------------------------------------------------------------------------------------------------------------------------------------------|---------------------------------------------------------------------------------------------------------------------|
| brand label |                                                                                                                                             |                                                                                                                     |
| size label  |                                                                                                                                             |                                                                                                                     |
| wash label  |                                                                                                                                             | 1071-POLYESTER<br>CARE INSTRUCTIONS<br>CODI: MACHNER WIGH<br>DO NOT THIMBLE DRY<br>WASH BARAC COLOURS<br>SERVICELLY |