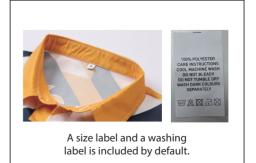

| label type  | √if required<br>(customized brand label will cause additional<br>cost, our product included standard size label<br>and wash label defautly) |                                                                                                                     |
|-------------|---------------------------------------------------------------------------------------------------------------------------------------------|---------------------------------------------------------------------------------------------------------------------|
| brand label |                                                                                                                                             |                                                                                                                     |
| size label  |                                                                                                                                             |                                                                                                                     |
| wash label  |                                                                                                                                             | 1071-POLYESTER<br>CARE INSTRUCTIONS<br>CODI: MACHNER WIGH<br>DO NOT THIMBLE DRY<br>WASH BARAC COLOURS<br>SERVICELLY |