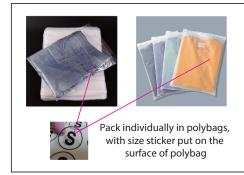

| Unisex size    | S | М | L | XL | 2XL | 3XL | 4XL | 5XL |
|----------------|---|---|---|----|-----|-----|-----|-----|
| order quantity |   |   |   |    |     |     |     |     |

| label type  | √if required<br>(customized brand label will cause additional<br>cost, our product included standard size label<br>and wash label defautly) |                                                                                                             |
|-------------|---------------------------------------------------------------------------------------------------------------------------------------------|-------------------------------------------------------------------------------------------------------------|
| brand label |                                                                                                                                             | 0                                                                                                           |
| size label  |                                                                                                                                             | 0                                                                                                           |
| wash label  |                                                                                                                                             | 160'N POLYESTER CARE INSTRUCTIONS CODI, MACHINE WASH O'N NOT INSECRET WASH WASH WASH SARK COLUMS SEPARATELY |