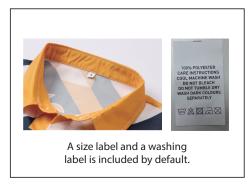

| Unisex size    | S | М | L | XL | 2XL | 3XL | 4XL | 5XL |
|----------------|---|---|---|----|-----|-----|-----|-----|
| order quantity |   |   |   |    |     |     |     |     |

| label type  | √if required<br>(customized brand label will cause additional<br>cost, our product included standard size label<br>and wash label defautly) |                                                                                                             |
|-------------|---------------------------------------------------------------------------------------------------------------------------------------------|-------------------------------------------------------------------------------------------------------------|
| brand label |                                                                                                                                             | 0                                                                                                           |
| size label  |                                                                                                                                             | 0                                                                                                           |
| wash label  |                                                                                                                                             | 160'N POLYESTER CARE INSTRUCTIONS CODI, MACHINE WASH O'N NOT INSECRET WASH WASH WASH SARK COLUMS SEPARATELY |