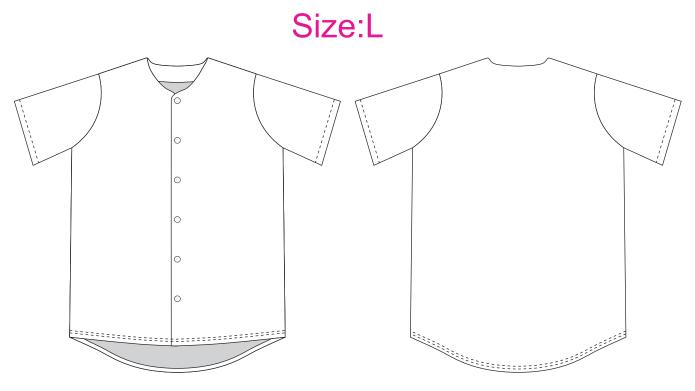

Product: PCC711

**Product Size:** 

**Decoration Options: Sublimation** 

Shown at 10% actual size