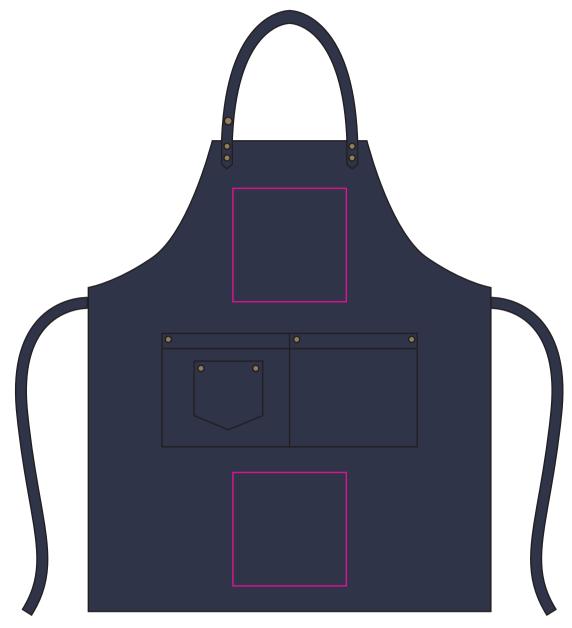

Product: PCC642
Product Size: Free size

Decoration Options: Embroidery, Heat transfer, Screen print

Shown at 15% actual size Embroidery size:200mm(w) x 200mm(h)