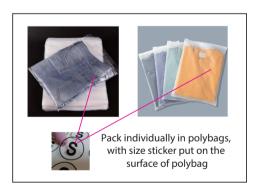

--------------------|
| brand label |                                                                                                                                              | O COMMY                                                                                           |
| size label  |                                                                                                                                              | 10                                                                                                |
| wash label  |                                                                                                                                              | 100% POLYESTER CASE INSTRUCTIONS COD, MACHINE WASH OD NOT TUMBLE DRY WASH BABIK COLUMN SEPARATELY |