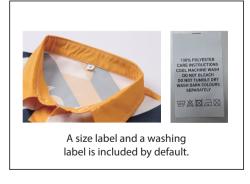

| label type  | √ if required<br>(customized brand label will cause additional<br>cost, our product included standard size label<br>and wash label defautly) |                                                                                                   |
|-------------|----------------------------------------------------------------------------------------------------------------------------------------------|---------------------------------------------------------------------------------------------------|
| brand label |                                                                                                                                              | O COMMY                                                                                           |
| size label  |                                                                                                                                              | 10                                                                                                |
| wash label  |                                                                                                                                              | 100% POLYESTER CASE INSTRUCTIONS COD, MACHINE WASH OD NOT TUMBLE DRY WASH BABIK COLUMN SEPARATELY |