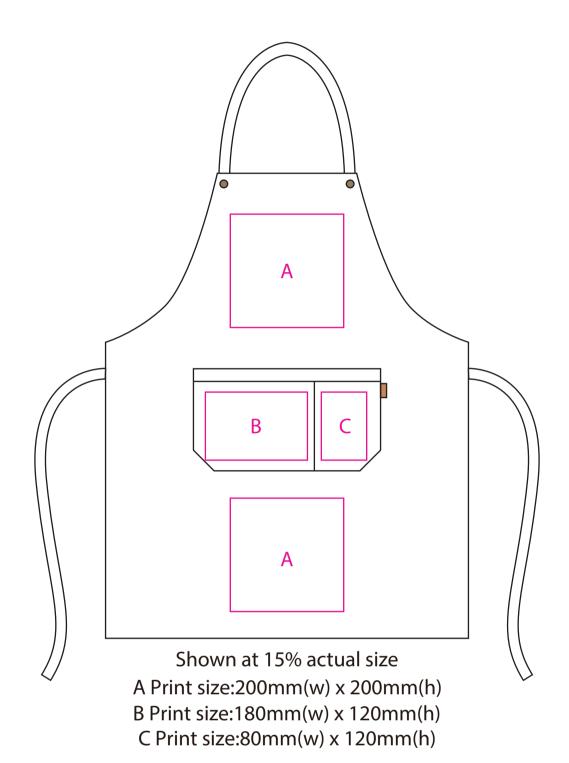

Product: PCC641
Product Size: Free size

Decoration Options: Embroidery, Heat transfer, Screen print