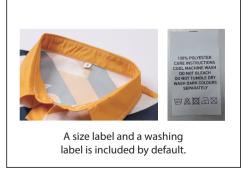

| label type  | √ if required<br>(customized brand label will cause additional<br>cost, our product included standard size label<br>and wash label defautly) |                                                                                                      |
|-------------|----------------------------------------------------------------------------------------------------------------------------------------------|------------------------------------------------------------------------------------------------------|
| brand label |                                                                                                                                              | O COMMY                                                                                              |
| size label  |                                                                                                                                              | 10                                                                                                   |
| wash label  |                                                                                                                                              | 100% POLYESTER CARE RISTRUCTIONS CODI, MACCININI WASH DO NOT TUMBLE DEV WASH BABRA COLURS SEPARATELY |