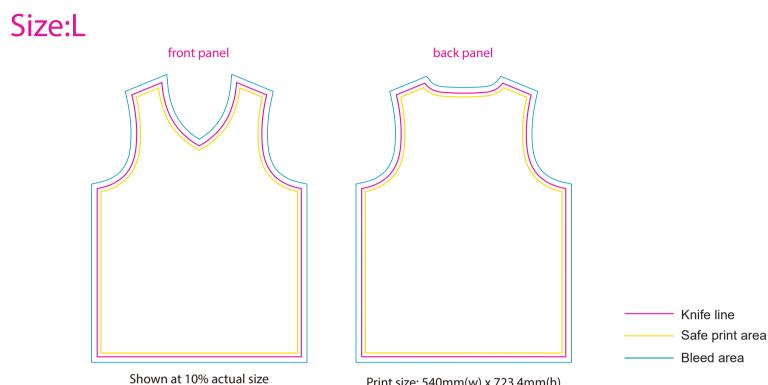

Print size: 540mm(w) x 725mm(h)

Print size: 540mm(w) x 723.4mm(h)

\*Please note, some information on tags may be covered by the stitching seam connecting it to the garment. Please take note when designing your tag. This applies to the neckline, shoulder seam, side seam, sleaves or bottom hem.