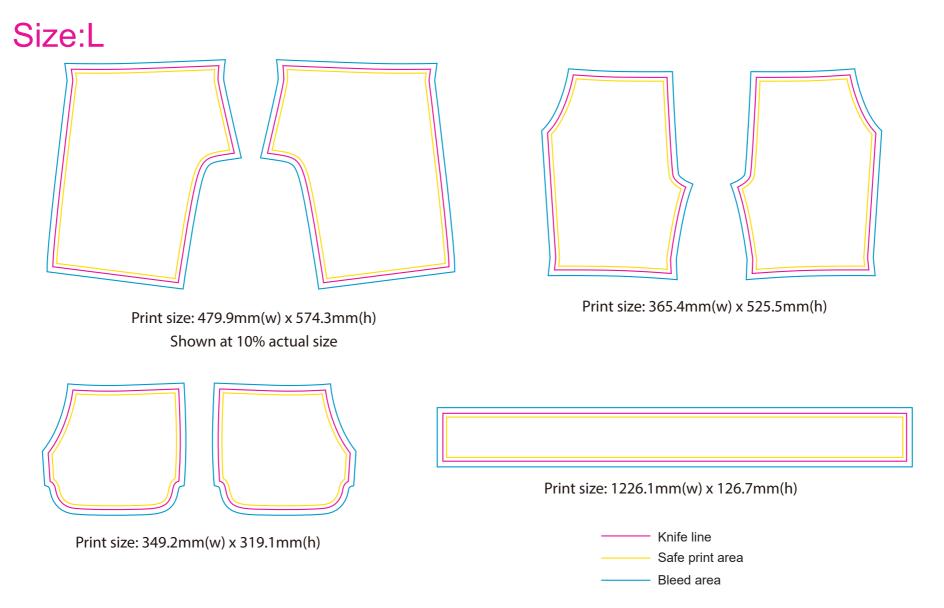

Product: PCC039 Product Size: Size S: waist width = 78cm; Side seam length =51cm Size M: waist width = 82cm; Side seam length = 52cm Size L: waist width = 86cm; Side seam length = 53cm Size XL: waist width = 90cm; Side seam length =54cm Size 2XL: waist width = 94cm; Side seam length = 55cm Size 3XL: waist width = 98cm; Side seam length = 56cm Size 4XL: waist width = 102cm; Side seam length = 57ccm Size 5XL: waist width = 106cm; Side seam length = 58cm

**Decoration Options: Sublimation** 

\*Please note, some information on tags may be covered by the stitching seam connecting it to the garment. Please take note when designing your tag. This applies to the neckline, shoulder seam, side seam, sleaves or bottom hem.