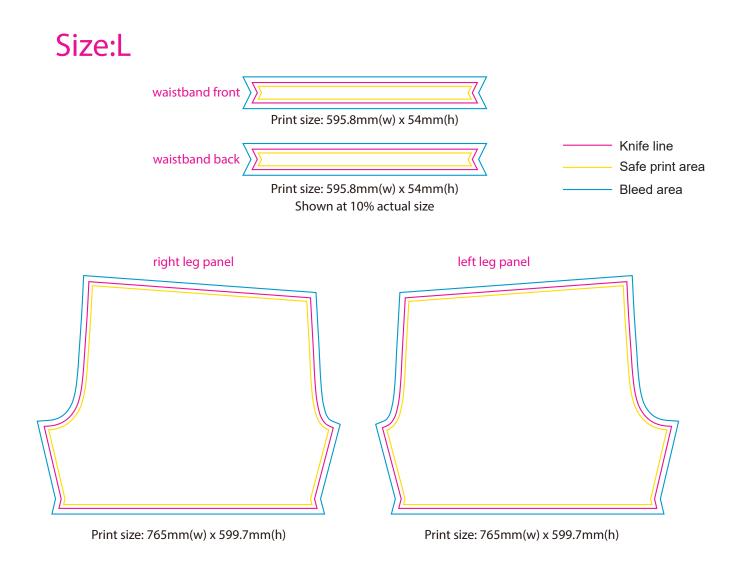

Product:PCC036Product Size:Size S: Waist width = 58cm; Short length = 48cm ; Size M: Waist width = 60cm; Short length = 50cm<br/>Size L: Waist width = 62cm; Short length = 52cm ; Size XL: Waist width = 64cm; Short length = 54cm<br/>Size 2XL: Waist width = 66cm; Short length = 56cm ; Size 3XL: Waist width = 68cm; Short length = 58cm<br/>Size 4XL: Waist width = 70cm; Short length = 60cm ; Size 5XL: Waist width = 72cm; Short length = 62cmDecoration Options:Sublimation