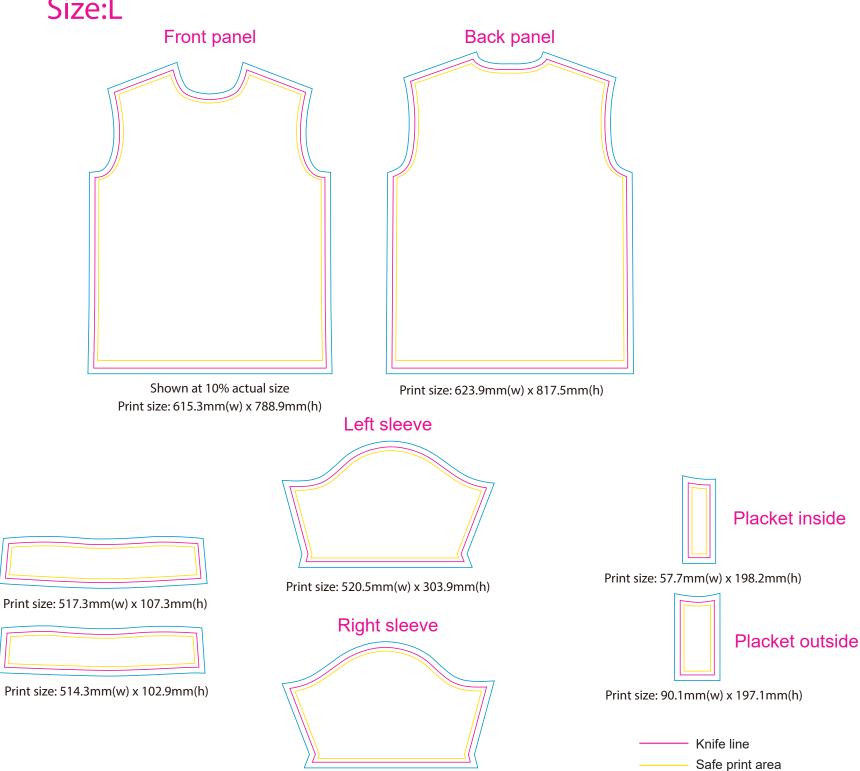

## Size:L

\*Please note, some information on tags may be covered by the stitching seam connecting it to the garment. Please take note when designing your tag. This applies to the neckline, shoulder seam, side seam, sleaves or bottom hem.

Print size: 520.5mm(w) x 303.9mm(h)

Bleed area